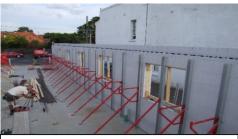

## Australia's fastest and most efficient way to build

Walls braced and ready for placement of concrete. We can advise the most appropriate bracing approach for your project.

Insulbrick ICF used in a two-storey office building with a rooftop level and suspended concrete floors.