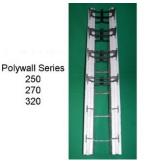

#### **Polywall ICF Series**

**250 Series** 125mm concrete core R value – 3.55

**270 Series** 150mm concrete core R value – 3.59

**320 Series** 200mm concrete core R value – 3.65 All forms 1200mm long x 300mm high