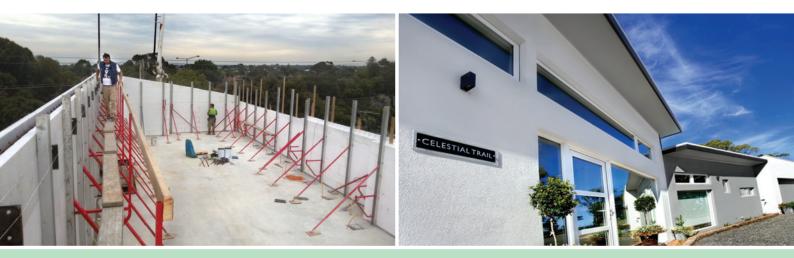

## Australia's fastest and most efficient way to build

Walls braced and ready for placement of concrete. We can advise the most appropriate bracing approach for your project.

Insulbrick ICF used in a two-storey office building with a rooftop level and suspended concrete floors.