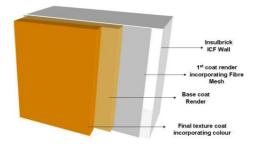

## **MESH**

We also sell rolls of fibre mesh which is used to reinforce the render to prevent the surface cracking during render. Fibre glass mesh is a neatly woven crisscross pattern of fibre glass thread that comes in a 50m Roll x 1m