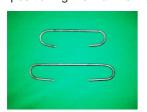

#### **LIGATURES**

Ligatures increase the compressive strength of reinforced columns and beams. They contribute to accurately positioning the main reinforcing bars.

\$2.20 EACH