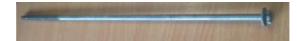

#### **SCREWS**

Screws required for bracing 14-10 x 240 S/Driller Screws \$3.00 EACH 14-10 x 300 S/Driller Screws \$3.30 EACH